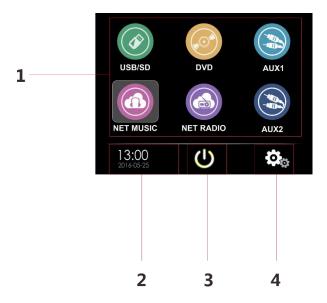

# Description

- 1.Area for selection of the sound source.
- 2. Time and date.
- 3.Switch.
- 4.Setting